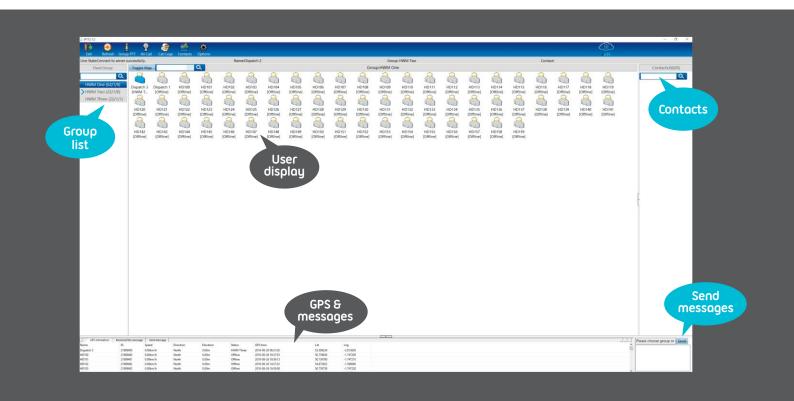

## iptt Dispatcher

Easy to use with a clear and intuitive user interface

## Features & Benefits:

- Tracking Live
- Tracking Historical (Snail Trail)
- Infinite Number of Channels/Groups
- Up to 1,000 users per Channel/Group
- Dynamic Channels/Groups
- Monitor Several Channels/Groups
- Force Users into Groups

- Call Logs
- Private Calls
- Remote Stun
- · Lone Worker
- Geofencing
- KML/KMZ waypoints and routes
- New features added continuously

Available for iOS, Android and Windows

To find out more or to discuss your requirements please call us on: